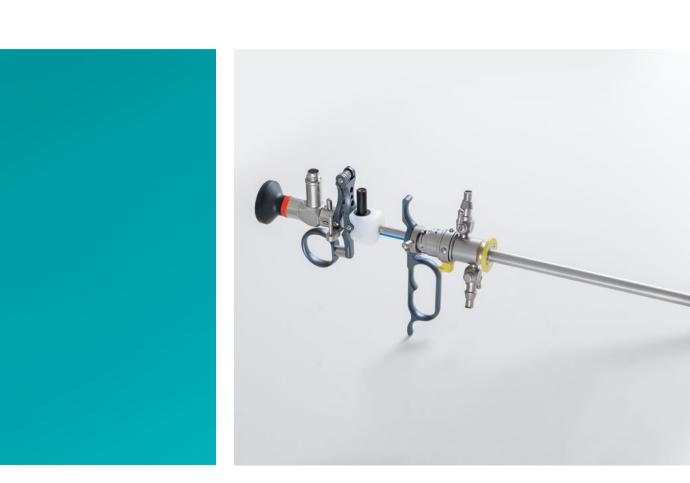

## MIDI OPERATION-HYSTEROSCOPE SET Ø 2.9mm

#### HYSTEROSCOPE

Ø 2.9mm, 30°, 300mm working length

351-829-030

#### **OPERATION (INNER-)SHEATH**

with stopcock, working channel for 5Charr. instruments extended working length: 216mm

351-400-143

#### **OUTER SHEATH**

Ø 5mm, pear-shaped, with stopcock extended working length: 216mm