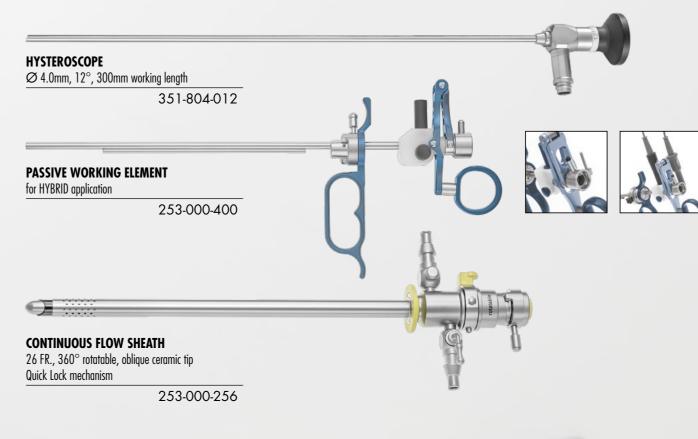

.9mm



#### HYSTEROSCOPE

Ø 2.9mm, 30°, 300mm working length

351-829-030

#### **OPERATION (INNER-)SHEATH**

with stopcock, working channel for 5Charr. instruments extended working length: 216mm

351-400-143

#### **OUTER SHEATH**

Ø 5mm, pear-shaped, with stopcock extended working length: 216mm



# HYDDIN

With the RZ Hybrid Resectoscope, we provide the latest technology which allows bipolar or monopolar working procedures with one single instrument set. The change between bipolar or monopolar can be done with minor adaptions. The HYBRID Electrodes can be used bipolar or monopolar. Besides the change of the irrigation fluid Glycine/Sorbitol is used during monopolar application and NACI solution for bipolar application, just the cable needs to be changed.



## HYBRID HYSTEROSCOPE SET









# RZ Medizintechnik GmbH

Unter Hasslen 20 78532 Tutlingen, Germany

Phone: +49 (0)7462/9470-0 Fax: +49 (0)7462/9470-50

sales@rz-medizintechnik.com www.rz-medizintechnik.com