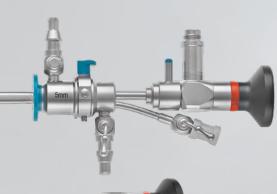

## MIDI OPERATION-HYSTEROSCOPE SET Ø 2.9mm

#### HYSTEROSCOPE

Ø 2.9mm, 30°, 300mm working length

351-829-030

#### **OPERATION (INNER-)SHEATH**

with stopcock, working channel for 5Charr. instruments extended working length: 216mm

351-400-143

#### **OUTER SHEATH**

Ø 5mm, pear-shaped, with stopcock extended working length: 216mm