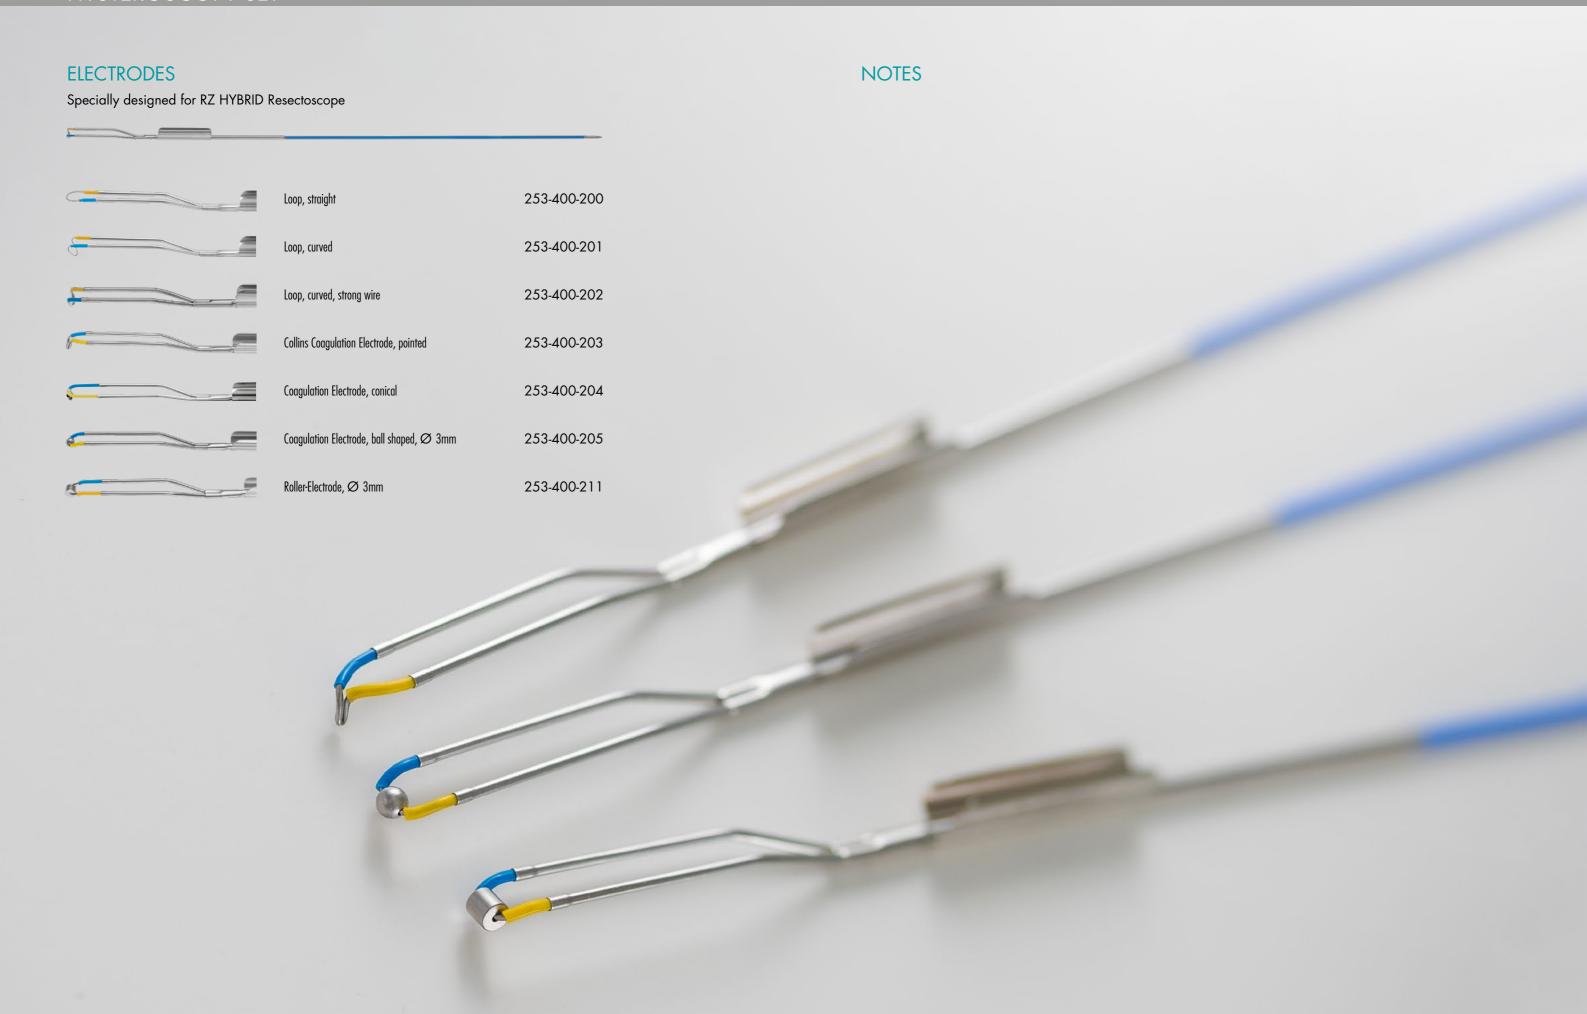

# HYDDIN

With the RZ Hybrid Resectoscope, we provide the latest technology which allows bipolar or monopolar working procedures with one single instrument set. The change between bipolar or monopolar can be done with minor adaptions. The HYBRID Electrodes can be used bipolar or monopolar. Besides the change of the irrigation fluid Glycine/Sorbitol is used during monopolar application and NACI solution for bipolar application, just the cable needs to be changed.