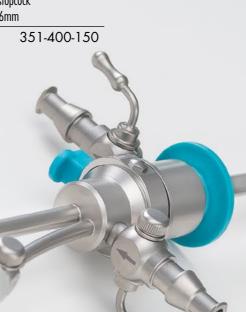

#### **OPERATION (INNER-)SHEATH**

with stopcock, working channel for 5Charr. instruments extended working length: 216mm

351-400-143

#### **OUTER SHEATH**

Ø 5mm, pear-shaped, with stopcock extended working length: 216mm