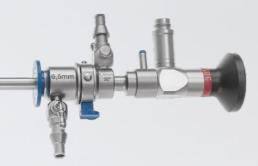

## DIAGNOSTIC HYSTEROSCOPE SET

The 4mm Hysteroscope offers all advantages for intrauterine, atraumatic diagnostic.

## **DIAGNOSTIC (INNER-)SHEATH**

Ø 5.4mm, with stopcock, inclusive obturator 260mm working length

351-500-054

#### **OUTER SHEATH**

Ø 6.5mm, with stopcock 240mm working length

351-500-065