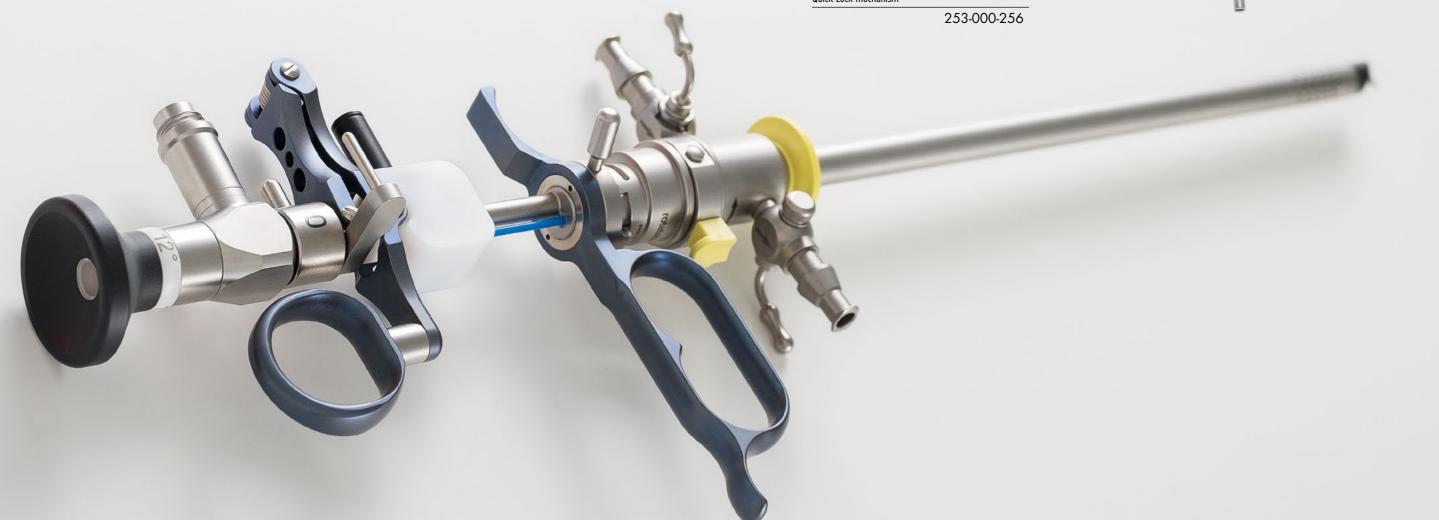

# HYDDIN

With the RZ Hybrid Resectoscope, we provide the latest technology which allows bipolar or monopolar working procedures with one single instrument set. The change between bipolar or monopolar can be done with minor adaptions. The HYBRID Electrodes can be used bipolar or monopolar. Besides the change of the irrigation fluid Glycine/Sorbitol is used during monopolar application and NACI solution for bipolar application, just the cable needs to be changed.

## HYBRID HYSTEROSCOPE SET