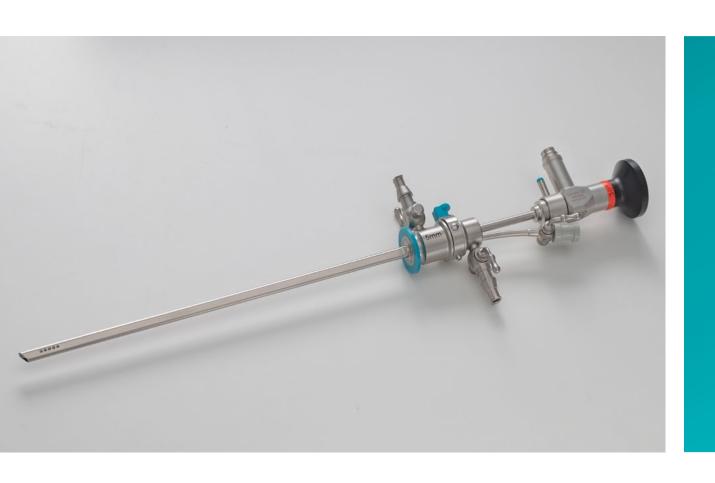

## DIAGNOSTIC HYSTEROSCOPE SET

The 4mm Hysteroscope offers all advantages for intrauterine, atraumatic diagnostic.

#### HYSTEROSCOPE

 $\varnothing$  4.0mm, 30°, 300mm working length

351-804-030

## **DIAGNOSTIC (INNER-)SHEATH**

Ø 5.4mm, with stopcock, inclusive obturator 260mm working length

351-500-054

#### **OUTER SHEATH**

Ø 6.5mm, with stopcock 240mm working length

351-500-065